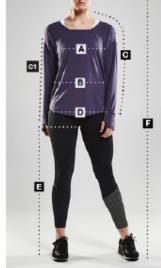

## A. CHEST

Wrap a tape measure evenly around the fullest part around the chest under your arms.

# **B. WAIST**

Wrap a measure tape around your natural waistline.

# **C.** SHOULDER AND SLEEVE LENGTH

Measure from the lowest part of the neck, over the tip of the shoulder and down the outside of the arm, past the elbow and to the wrist. Keep the arm slightly bent.

# C1. SLEEVE LENGTH

Measure from the tip of the shoulder and down the outside of the arm, past the elbow and to the wrist. Keep the arm slightly bent.

# D. SEAT

Standing with your feet together, measure around the fullest part of your hips.

#### E. INSIDE OF LEG

Standing with your feet together, measure from the crotch all the way down to the floor. Don't forget to stand as straight as possible. You may have to ask a friend to help you.

#### **F.** LENGTH

The total length of your body.