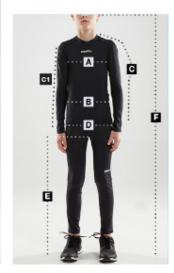

## A. CHEST

Wrap a tape measure evenly around the fullest part around the chest under your arms.

# **B. WAIST**

Wrap a measure tape around your natural waistline.

# **C.** SHOULDER AND SLEEVE LENGTH

Measure from the lowest part of the neck, over the tip of the shoulder and down the outside of the arm, past the elbow and to the wrist. Keep the arm slightly bent.

# C1. SLEEVE LENGTH

Measure from the tip of the shoulder and down the outside of the arm, past the elbow and to the wrist. Keep the arm slightly bent.

# D. SEAT

Standing with your feet together, measure around the fullest part of your hips.

#### E. INSIDE OF LEG

Standing with your feet together, measure from the crotch all the way down to the floor. Don't forget to stand as straight as possible. You may have to ask a friend to help you.

#### **F.** LENGTH

The total length of your body.