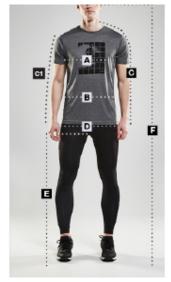

## A. CHEST

Wrap a tape measure evenly around the fullest part around the chest under your arms.

# **B. WAIST**

Wrap a measure tape around your natural waistline.

# **C.** SHOULDER AND SLEEVE LENGTH

Measure from the lowest part of the neck, over the tip of the shoulder and down the outside of the arm, past the elbow and to the wrist. Keep the arm slightly bent.

# C1. SLEEVE LENGTH

Measure from the tip of the shoulder and down the outside of the arm, past the elbow and to the wrist. Keep the arm slightly bent.

# D. SEAT

Standing with your feet together, measure around the fullest part of your hips.

#### E. INSIDE OF LEG

Standing with your feet together, measure from the crotch all the way down to the floor. Don't forget to stand as straight as possible. You may have to ask a friend to help you.

#### **F.** LENGTH

The total length of your body.